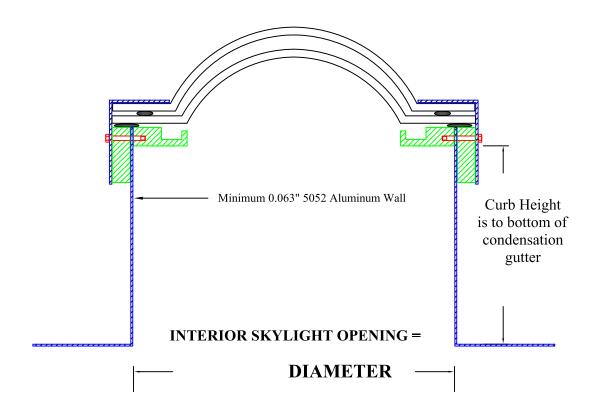

## SKYLIGHT DIMENSION

Low Profile  $(3\frac{1}{2}")$ 

OR

High Profile (5  $\frac{1}{4}$ ")

QTY =

SIZE (diameter) =

### **MODEL CSF - CIRCULAR SELF FLASHING & DOUBLE DOMES**