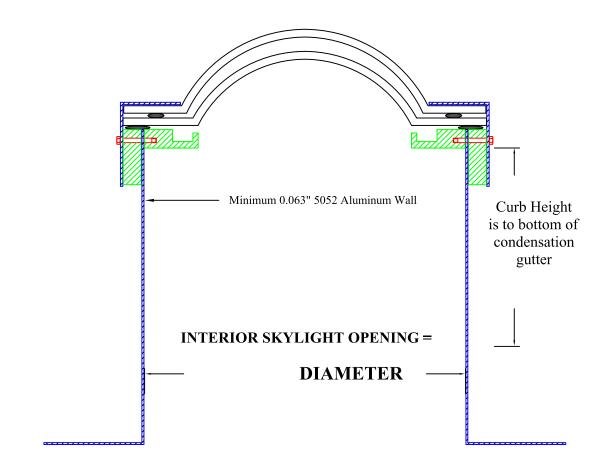

# SKYLIGHT DIMENSION

CURB WALL HEIGHT =

QTY =

SIZE (diameter) =

# MODEL CSF - CIRCULAR SELF FLASHING & DOUBLE DOMES (Commercial - Flat Roof Application)