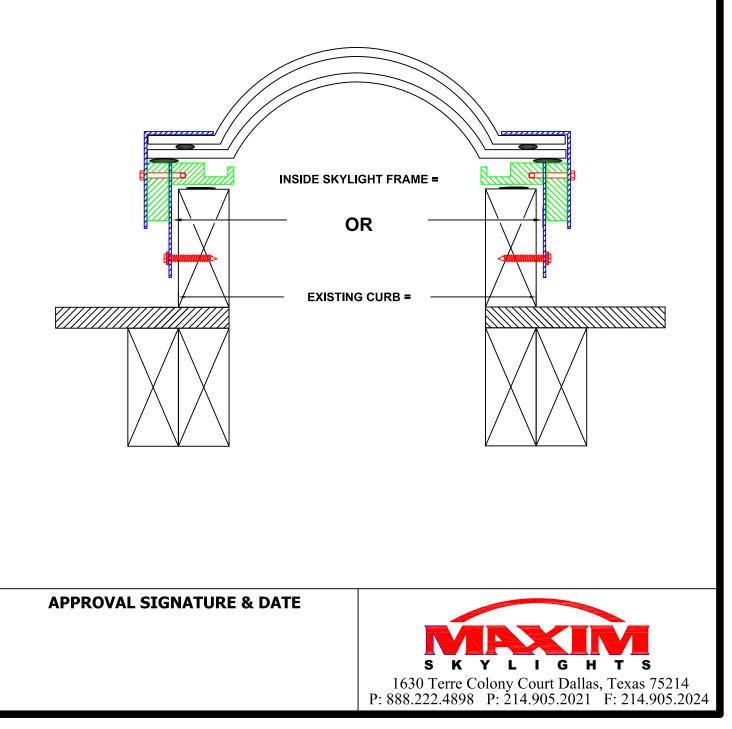

### SKYLIGHT DIMENSION

Existing Curb

OR

Inside Skylight Frame

QTY =

SIZE (diameter) =